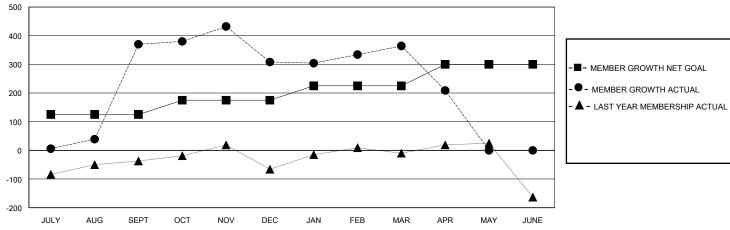

## GOALS AND ACTUAL MEMBERS CUMULATIVE

| DROPPED CLUBS: 16  |     | 92 CLUBS OF 143 ADDED 1 OR MORE | GENDER DISTRIBUTION             |                |       |
|--------------------|-----|---------------------------------|---------------------------------|----------------|-------|
|                    |     | NEW MEMBERS                     | MALE                            | 2,060 (66.20%) |       |
|                    |     | 1                               | FEMALE                          | 1,050 (33.74%) |       |
| DROPPED MEMBERS    |     |                                 |                                 |                |       |
| DECEASED           | 2   | CLICK HERE FOR CUMULATIVE       | TOTAL FAMILY UNIT MEMBERS       |                | 2,045 |
| CLUB CANCELLED 325 |     | MEMBERSHIP DATA                 |                                 |                |       |
| OTHER              | 437 |                                 | FAMILY MEMBERS PAYING HALF DUES |                | 1,447 |
| TOTAL              | 764 |                                 | 0000                            |                |       |