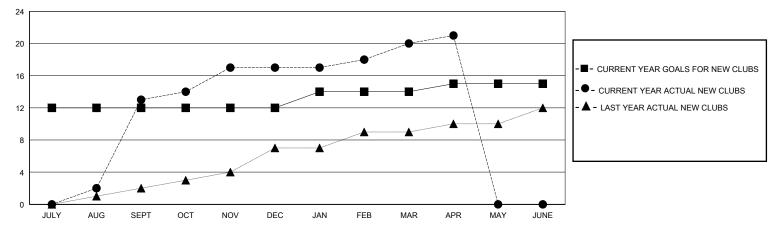

3        | 4             | JULY/AUG/SEPT         | 125                   | 605                     | 176                                                |  |
| OCT/NOV/DEC           | 0             | 4         | 8             | OCT/NOV/DEC           | 50                    | 297                     | 354                                                |  |
| JAN/FEB/MAR           | 2             | 3         | 3             | JAN/FEB/MAR           | 50                    | 225                     | 115                                                |  |
| APR/MAY/JUNE          | 1             | 1         | 3             | APR/MAY/JUNE          | 75                    | 21                      | 119                                                |  |

## GOALS AND ACTUAL NEW CLUBS CUMULATIVE



## GOALS AND ACTUAL MEMBERS CUMULATIVE



| DROPPED CLUBS: 16  |     | 92 CLUBS OF 143 ADDED 1 OR MORE | GENDER DISTRIBUTION             |                |       |
|--------------------|-----|---------------------------------|---------------------------------|----------------|-------|
|                    |     | NEW MEMBERS                     | MALE                            | 2,060 (66.20%) |       |
|                    |     | 1                               | FEMALE                          | 1,050 (33.74%) |       |
| DROPPED MEMBERS    |     |                                 |                                 |                |       |
| DECEASED           | 2   | CLICK HERE FOR CUMULATIVE       | TOTAL FAMILY UNIT MEMBERS       |                | 2,045 |
| CLUB CANCELLED 325 |